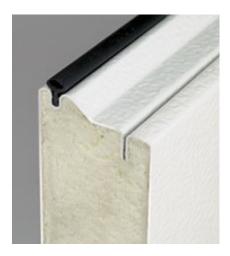

## T175 1 3/4" Sectional Insulated Steel Door

• Fabricated from pre-painted, hot dipped stucco embossed galvanized steel.

- Insulated with 1.75" of Neufoam<sup>™</sup> polyurethane insulation. CFC and HCFC free.
- Sections feature Weatherlock<sup>™</sup> thermal break and ship lap section joint.