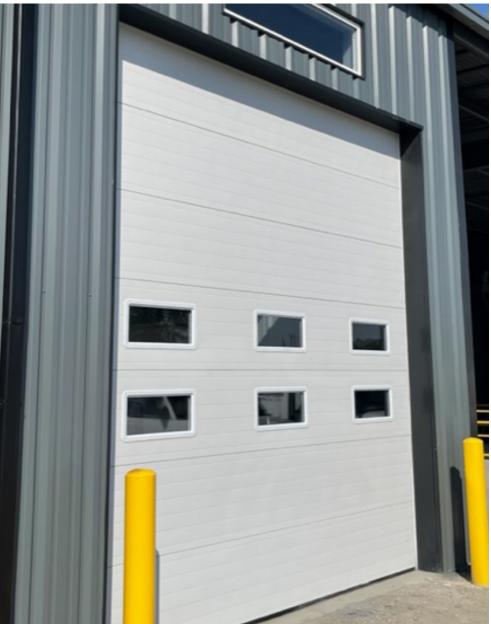

## T175 1 3/4" Sectional Insulated Steel Door

• Fabricated from pre-painted, hot dipped stucco embossed galvanized steel.

- Insulated with 1.75" of Neufoam<sup>™</sup> polyurethane insulation. CFC and HCFC free.
- Sections feature Weatherlock<sup>™</sup> thermal break and ship lap section joint.

## **Ribbed Profile**

- Recognized as a standard look on many door systems that are already installed.
- FDC can provide matching section replacement options to customers quickly and efficiently.