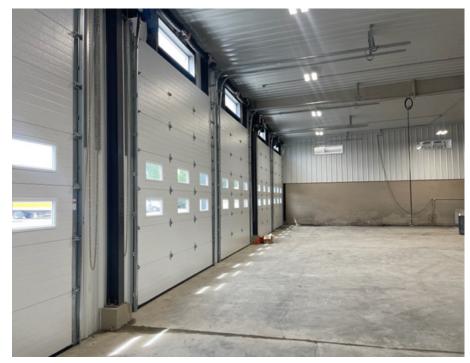

## T175 1 3/4" Sectional Insulated Steel Door

• Fabricated from pre-painted, hot dipped stucco embossed galvanized steel.

- Insulated with 1.75" of Neufoam<sup>™</sup> polyurethane insulation. CFC and HCFC free.
- Sections feature Weatherlock<sup>™</sup> thermal break and ship lap section joint.

## Largest Inventory in Central Indiana